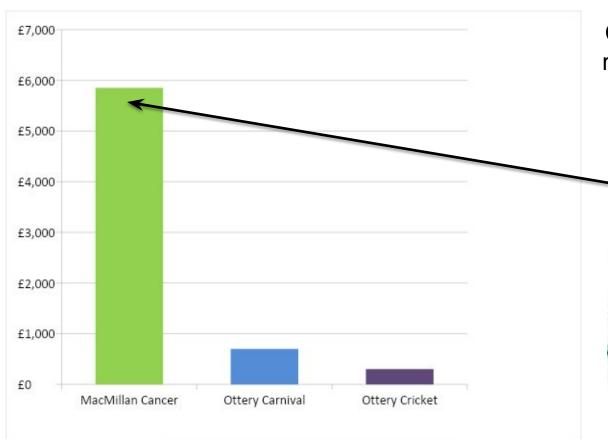

#### **CHARITY PAYMENTS £6,853.80** (last year £6,222.81)

Congratulations to all club members who have raised money independently of the club!

Beast £4,301.07 Beauty £1,552.73

In support of
WE ARE
MACMILLAN.
CANCER SUPPORT