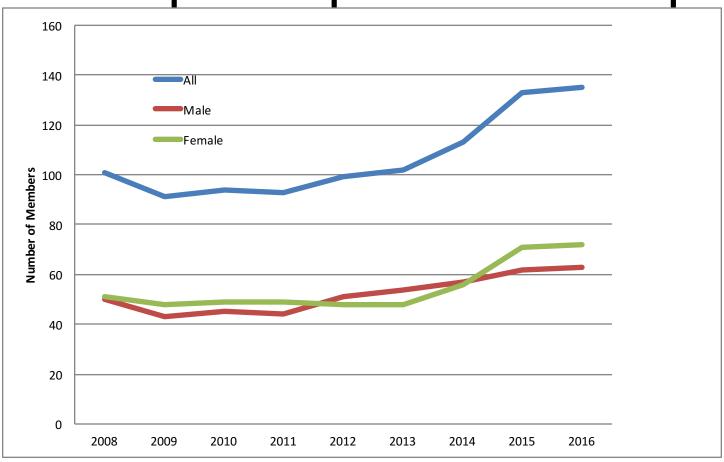

## HRC paid up Membership

**Roger Saunders** 

| BANK BALANCES                       |       |            |  |  |
|-------------------------------------|-------|------------|--|--|
| Opening balances at 01              |       |            |  |  |
| Current account                     |       | £11,484.21 |  |  |
| Deposit account                     |       | £2,921.89  |  |  |
| Add float                           |       | £9.00      |  |  |
| Subtract uncashed cheques 2015      |       | -£780.00   |  |  |
|                                     | Total | £13,635.10 |  |  |
| Closing balances at 31/12/16        |       |            |  |  |
| Current account                     |       | £10,289.23 |  |  |
| Deposit account                     |       | £2,923.71  |  |  |
| Add float                           |       | £9.00      |  |  |
| Subtract uncashed cheques 2016      |       | £0.00      |  |  |
|                                     | Total | £13,221.94 |  |  |
| Increase (+) / decrease (-) in year |       | -£413.16   |  |  |