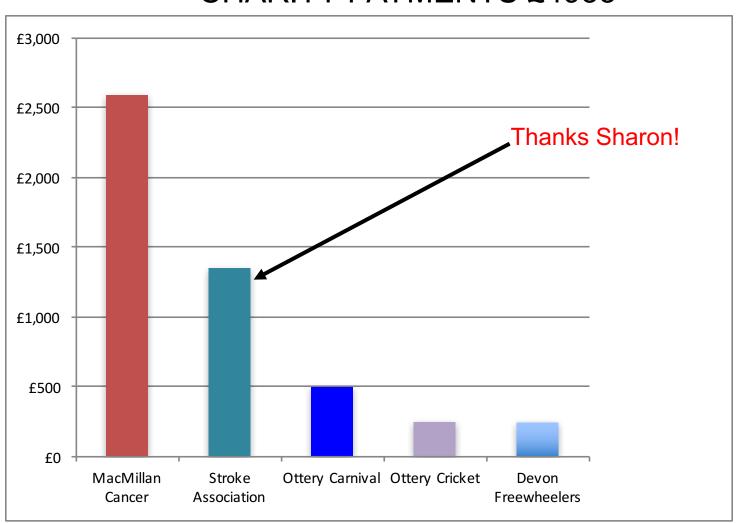

s 2016                                                    | £1,411.75  | Xmas 2016             | £1,651.85  | -£240.10   |
| Beast 2017 fees                                              | £1,660.00  | Beast 2017 costs      | £25.00     | £1,635.00  |
| Total                                                        | £17,857.89 | Misc                  | £266.34    |            |
|                                                              |            | Travel                | £23.49     |            |
|                                                              |            | Hippo 17 costs        | £25.00     |            |
|                                                              |            | Total                 | £18,271.05 |            |





### **CHARITY PAYMENTS £4933**







## Subscriptions 2017

For Honiton RC subs same as last year<sup>©</sup>
Member: £15 Students £10 Family £37.50
Optional (but encouraged to pay) EA Affiliation £14
So total including EA Affiliation is £29
Due from now for 1 April 17 - 31 Mar 18