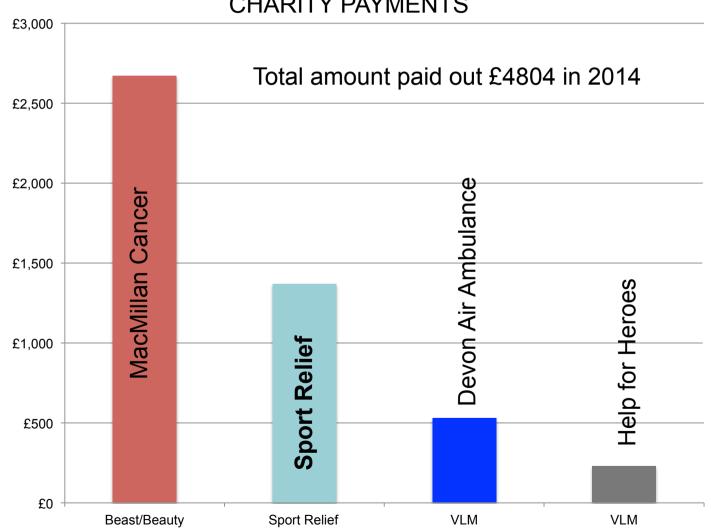

560.00    | -£505.00    |
| Beast 2014 costs      | £309.04    | £555.46     |
| Sport Relief 14       | £355.00    | -£35.00     |
| Software              | £22.90     |             |
| Woodland Relay        | £311.99    | £11.11      |
| Juniors               | £1,094.84  | -£50.59     |
| Cakes                 | £20.00     | £537.16     |
| Misc                  | £68.97     | £116.53     |
| Beast 2015 costs      | £25.00     | £1,525.00   |
| Beauty costs          | £204.00    | £1,305.40   |
| Equipment             | 888.21     |             |
| Xmas meal 2014        | £1,531.35  | -£31.35     |
| InStep Devon          | £50.00     | £20.00      |
| Beginners Course      | £60.00     |             |
| Total                 | £13,872.90 |             |







## **CHARITY PAYMENTS**







# Subscriptions 2015

For Honiton RC subs same as last year © Member: £15 Students £10 Family £37.50 Optional (but encouraged to pay) EA Affiliation £12 So total including EA Affiliation is £27 Due from now for 1 April 15 - 31 Mar 16